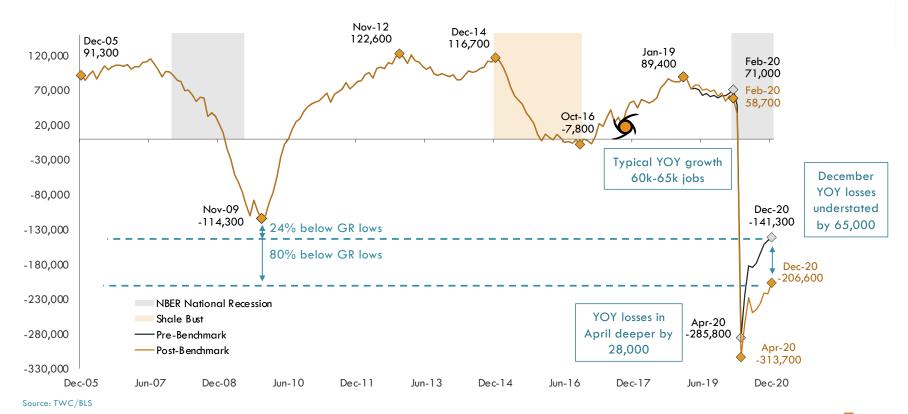

# Houston MSA Job Growth/Loss in 2020

## Houston MSA: Total Nonfarm Employment OTY (NSA) December 2005 to December 2020 (pre- and post-benchmark revisions)

Workforce Solutions