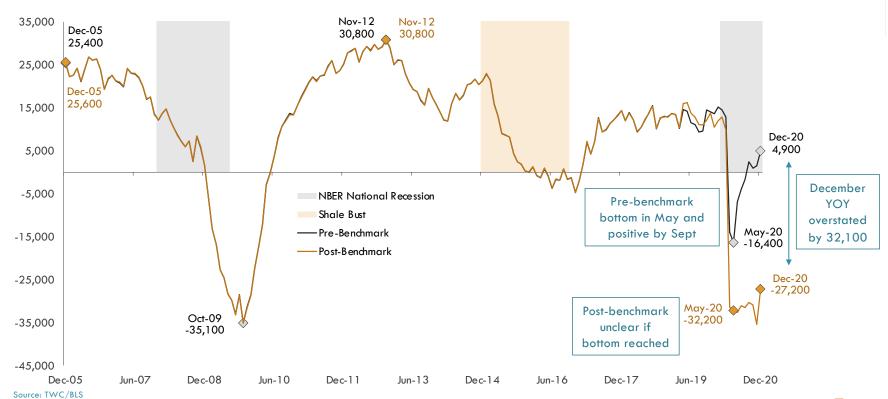

# Sources of Underestimated Job Losses in 2020

## Houston MSA: Professional and Business Services OTY(NSA) December 2005 to December 2020 (pre- and post-2020 benchmark revisions)