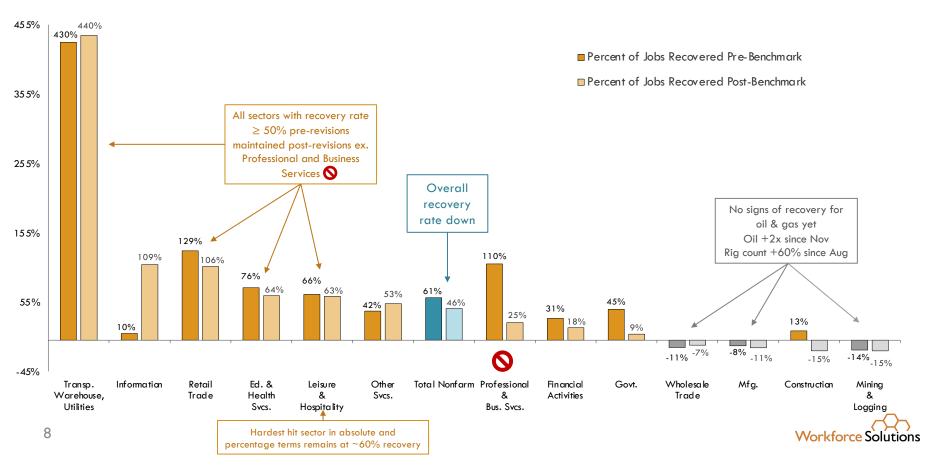

## What is the state of the recovery after benchmark revisions?

#### Houston MSA Percentage of Jobs Lost March-April 2020 Recovered by Sector as of December 2020 (Pre- and Post-2020 Benchmark)